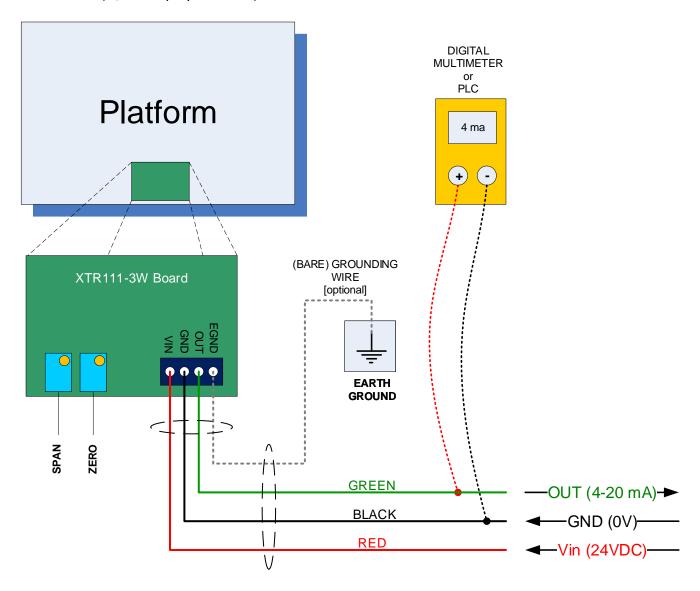

## Platform (3-Wire) 4-20mA Wiring Diagram

(w/ no display indicator)

## To check the output:

- 1) Connect the RED wire to a 24V DC outlet.
- 2) Connect the GROUNDING WIRE (bare) to a suitable Earth Ground location in your building. This is optional. This will help determine faults in the scale if any and increase stability of your readings.
- 3) Connect the BLACK wire to a GROUND connection.
- 4) You will now have 4-20 mA output coming from the GREEN wire.
- 5) Use an Ammeter or a digital multimeter to check the current on the GREEN wire. Connect the multimeter as shown.
- 6) Press the platform to see the deflection in current.
- 7) Use the SPAN and ZERO potentiometers located on the side of the board to calibrate your platform current output.