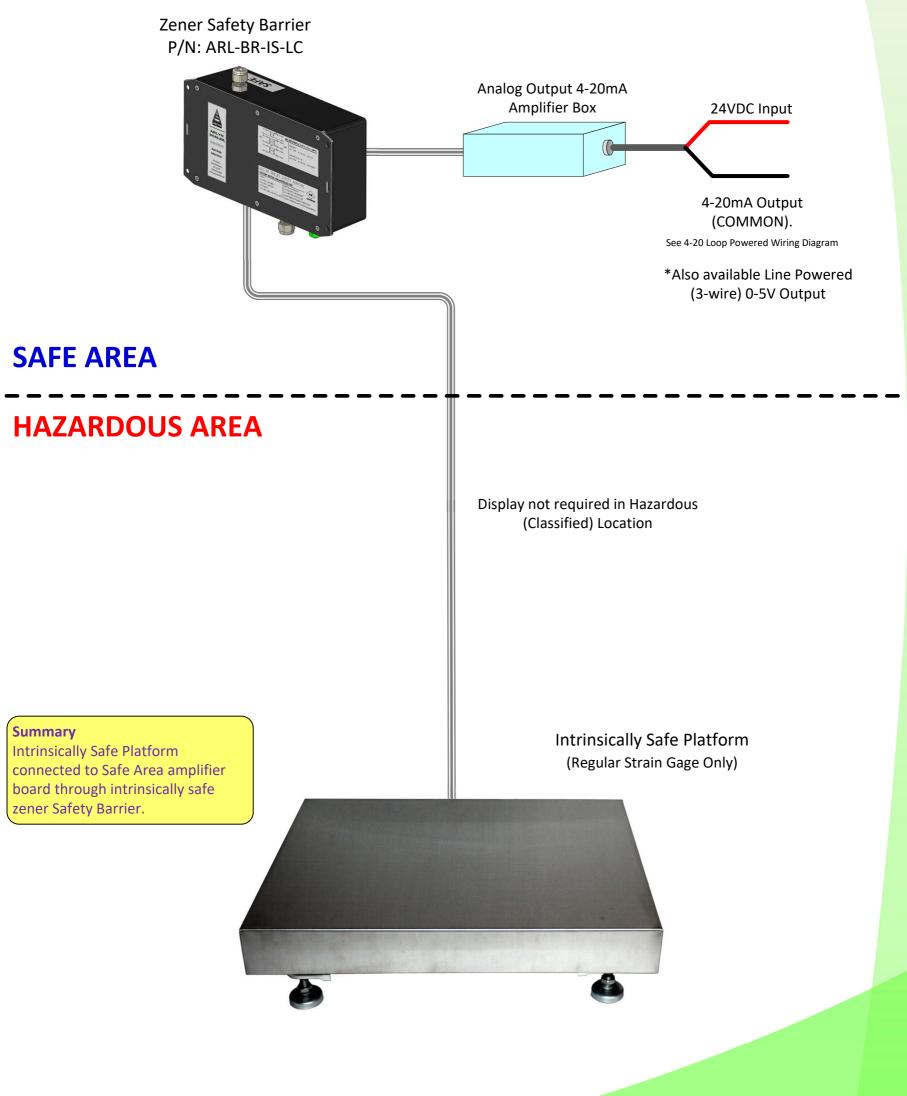

## MKE-5-IS SCALE SYSTEM SCHEMATIC – CONFIGURATION #5

Explosion Proof, Intrinsically Safe ArlynGuard Platform connected to Amplifier Board (0-5V or 4-20mA).

## NOTES:

Analog Output Amplifier box is a SAFE AREA component only. Wiring diagram from the box can be found here: <u>https://www.arlynscales.com/620g-4-20ma-2wire/</u>
Intrinsically Safe Zener Safety Barrier must be installed according to Installation and Wiring Diagrams.

2) No display required in this configuration. For display, son other configurations

3) No display required in this configuration. For display, see other configurations.