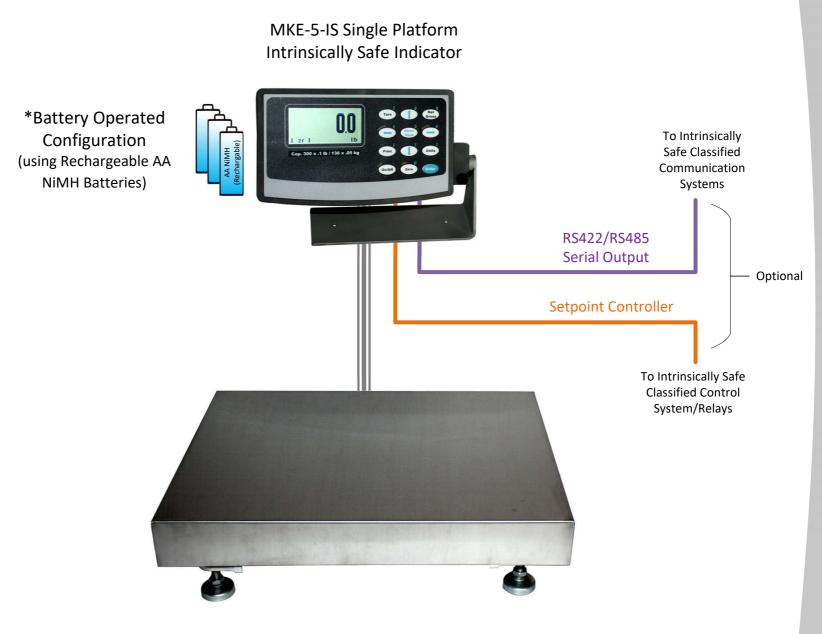

## MKE-5-IS SCALE SYSTEM SCHEMATIC - CONFIGURATION #1

Approved Intrinsically Safe (IS) Display Indicator (battery operated only) connected to approved IS Platform.

## **HAZARDOUS AREA**

Intrinsically Safe Platform (Regular Strain Gage or Ultra Precision SAW)

## NOTES:

<sup>1)</sup> No components are required in the **SAFE** Area. All equipment reside in the **HAZARDOUS** Area during operation.

 $<sup>{\</sup>bf 2)}\ {\bf Batteries}\ {\bf must}\ {\bf be}\ {\bf recharged}\ {\bf in}\ {\bf the}\ {\bf SAFE}\ {\bf Area}.\ {\bf The}\ {\bf IS}\ {\bf Indicator}\ {\bf does}\ {\bf not}\ {\bf recharge}\ {\bf batteries}.$