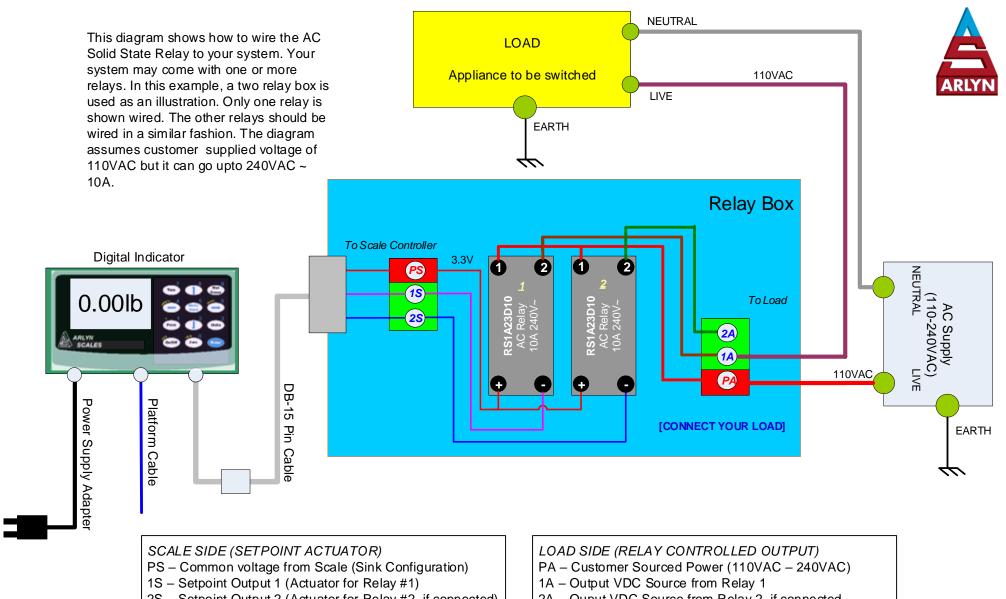

2S - Setpoint Output 2 (Actuator for Relay #2, if connected)

[DO NOT MODIFY WIRING ON THIS SIDE]

2A - Ouput VDC Source from Relay 2, if connected.

[CONNECT YOUR LOAD ON THIS SIDE]

PROPRIETARY

ARLYN SCALES, 59 2<sup>nd</sup> STREET, EAST ROCKAWAY, NY 11518

TITLE

AC Relay Wiring (110-240VAC, 10A)

THE INFORMATION CONTAINED IN THIS DRAWING IS THE SOLE PROPERTY OF CIRCUITS AND SYSTEMS, INC. DBA ARLYN SCALES. ANY REPRODUCTION IN PART OR AS A WHOLE WITHOUT THE WRITTEN PERMISSION OF CIRCUITS AND SYSTEMS, INC. DBA ARLYN SCALES IS PROHIBITED.