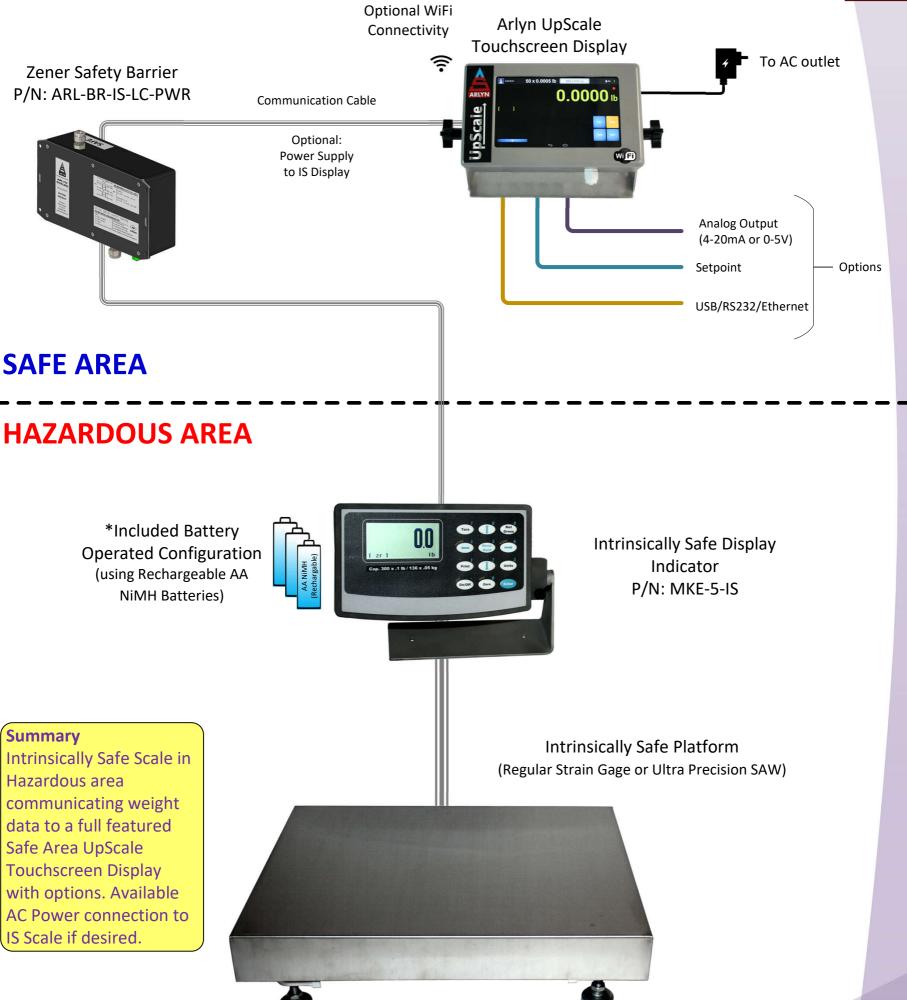

## MKE-5-IS SCALE SYSTEM SCHEMATIC – CONFIGURATION #3.2

Explosion Proof Scale with Intrinsically Safe (IS) Display Indicator connected to a full featured Safe Area Arlyn UpScale Touchscreen Display

## NOTES

- 1) Safe Area MKE-5 Digital Display and Arlyn UpScale Touchscreen Indicators are SAFE area components only.
- 2) Optional power supply can be routed from the Safe Area Arlyn UpScale to the IS MKE-5-IS Display through Safety Barrier.
- 3) Intrinsically Safe Zener Safety Barrier must be installed according to Installation and Wiring Diagrams.
- 4) Batteries must be recharged in the SAFE Area. The Intrinsically Safe MKE-5-IS Display Indicator does not recharge batteries.
- 5) The MKE-5-IS Display Indicator can only work with one power source at a time. Use the provided rocker switch on the display to switch between power sources.