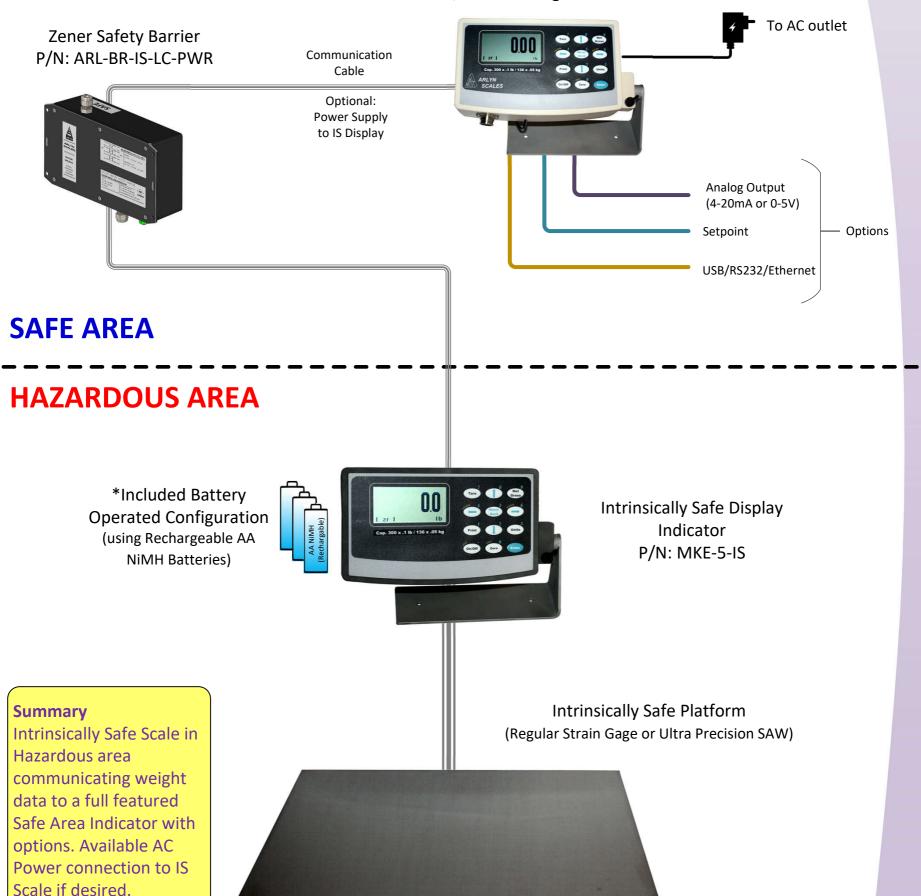

## MKE-5-IS SCALE SYSTEM SCHEMATIC – CONFIGURATION #3.1

Explosion Proof Scale with Intrinsically Safe (IS) Display Indicator connected to a full featured Safe Area MKE-5 Digital Indicator.

## NOTES

- 1) Safe Area MKE-5 Digital Display and Arlyn UpScale Touchscreen Indicators are SAFE area components only.
- 2) Optional power supply can be routed from the Safe Area MKE-5 digital display to the IS MKE-5-IS Display through Safety Barrier.
- 3) Intrinsically Safe Zener Safety Barrier must be installed according to Installation and Wiring Diagrams.
- 4) Batteries must be recharged in the SAFE Area. The Intrinsically Safe MKE-5-IS Display Indicator does not recharge batteries.
- 5) The MKE-5-IS Display Indicator can only work with one power source at a time. Use the provided rocker switch on the display to switch between power sources.