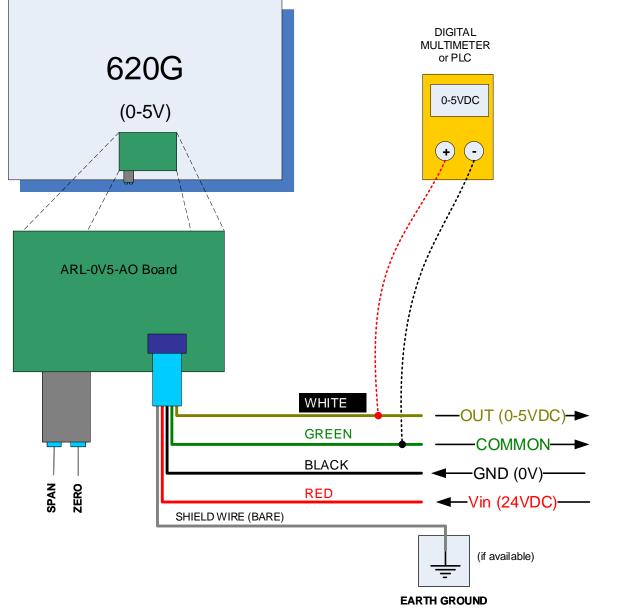

## Arlyn Scales 620G 0-5VDC Output Wiring Diagram

(w/ no display indicator)

## To check the output:

1) Connect the RED wire to a 24V DC outlet.

2) Connect the BLACK wire to GROUND.

3) You will now have 0-5VDC output coming from the WHITE wire with reference to COMMON (GREEN wire)

4) Use a Voltmeter or a digital multimeter to check the voltage on the WHITE wire. Connect the multimeter as shown.

5) Press the platform to see the deflection in current.

6) Use the SPAN and ZERO potentiometers located on the side of the board to calibrate your platform current output.

7) Connect the GROUNDING WIRE (bare) to a suitable Earth Ground location in your building.

Refer to enclosed calibration document on how to use the span and zero trimmers to calibrate your scale (if needed)